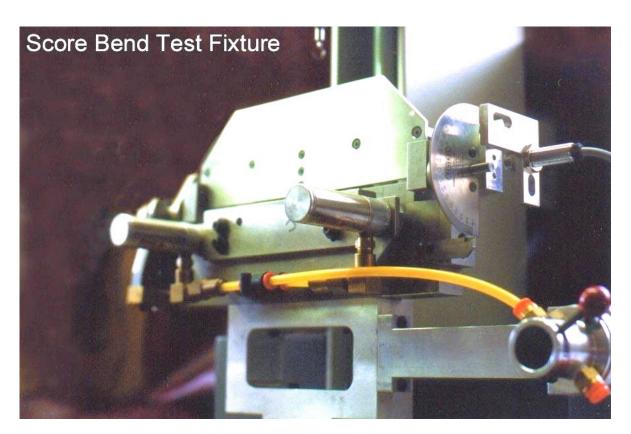

#### **Score Bend Test Fixture**

The SAM score bend test fixture is designed to operate with most vertical force test stands. It is sold as a fixture or complete with tester. This test fixture is designed to meet 90° bend tests for fiber board materials and plastics. It uses low friction bearings and non contact stop switch so that the most accurate readings possible are made. Pneumatic clamping of the test material is standard and is controlled with the hand operated switch or optional foot switch.

As a complete system, the SAM score bend test system is available in basic, intermediate, high performance levels.

**Score Bend Test Fixture** 