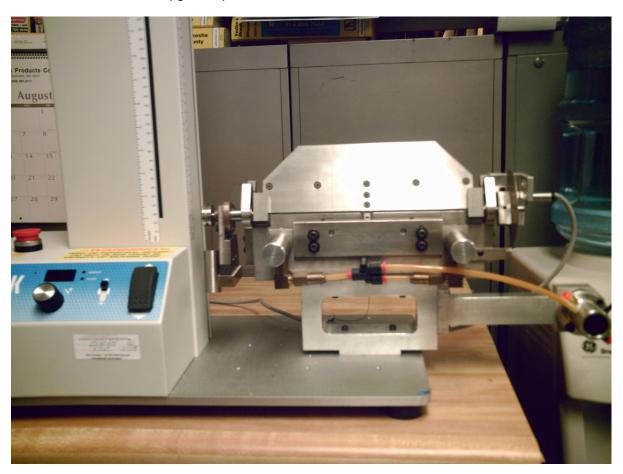

### **Basic Score Bend Test System**

The basic level score bend test system utilizes a basic test stand and gage. Operation is simple and the test is run in the direction the run button is held. When the button is released the test will stop. The test also stops when a 90° bend has been reached. Return to the start position is accomplished by holding the run button down in the opposite direction until the return stop has been reached. The speed can be adjusted to suit the application or to meet test procedures. The gage used has no RS-232 output for automatic data logging, however, can be added as an upgrade option.

**Basic Score Bend Test System** 