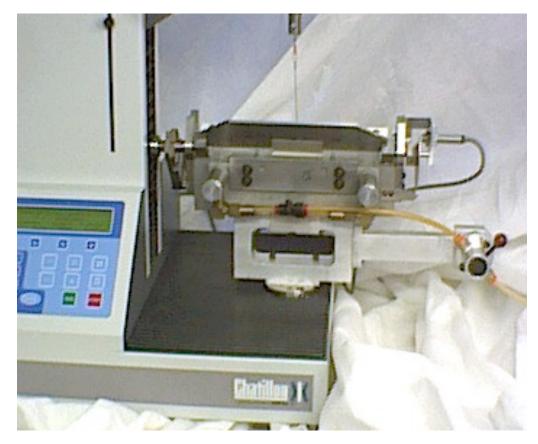

### **High Performance Score Bend Test System**

The high performance score bend test system is a load cell based test system. This test system is programmed to your specific requirements and can store multiple test procedures and results. A jog function is available to provide easy set up of the tester if the fixture is removed or the operating string is replaced. The system includes an RS-232 data port for sending results to a pc. There is optional data plotting software available for analysis of the bend force throughout the 90° bend.

## **High Performance Score Bend Test System**

Shown with LFplus. MultiTest 1x and MultiTest 1i may also be used.

Whatever score bend test needs are, we have a solution. We provide sales, calibration, and repair service for all of the equipment we sell and manufacture. Contact us for more information.