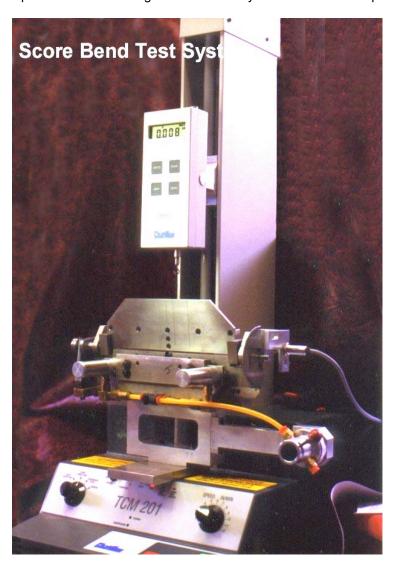

#### **Intermediate Score Bend Test System**

The intermediate score bend test system is a gage base system and adds automation to the test sequence. With this system the test can be run in two modes. One mode is manual where the operator must hold the run switch closed like in the basic score bend test system. The other mode is single cycle where the test is run to 90° and then returns to the start position, 0°. This system also includes a RS-232 data port for electronic transmission of results to pc's and is also configurable for Mitutoyo data collectors requiring BCD output.

#### **Intermediate Score Bend Test System**

Shown mounted on TCM 201. MultiTest 1 and LTCM100CC test stands may also be used.